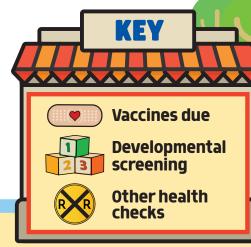

**Days** 

**Month** 

**Months** 

Lead screening is required at 12 and 24 months, and as ordered by a Provider.

Dental check-ups are recommended by age 1, and twice a year after that.

**Months** 

**Months** 

## IS YOUR CHILD ON TRACK?

The American Academy of Pediatrics recommends developmental screenings by your child's Provider using a formal, validated tool during the 9, 18, and 24/30 months Well-Child visits.