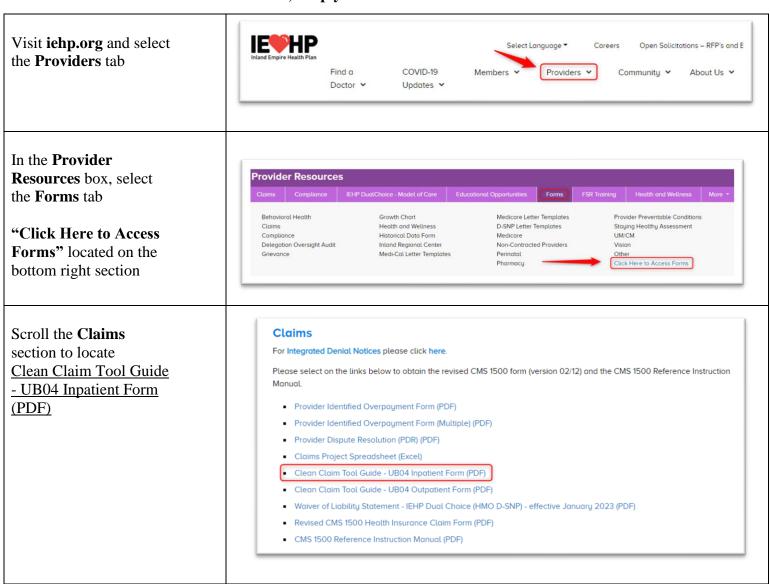

## We heal and inspire the human spirit.

**To:** Skilled Nursing Facilities

**From:** IEHP – Provider Operations

**Date:** March 7, 2023

**Subject: REMINDER: Clean Claim Tool Guide Available** 

Inland Empire Health Plan (IEHP) provides a **Clean Claim Tool Guide-UB04 Inpatient Form** to assist SNFs in filling out UB04 Forms. The guide assists with verifying what fields are required, situational and which are not required. The form will also give a description of each box/field. There is no log-in required to access this form. **To access the Clean Claim Tool Guide, simply follow the instructions below:** 