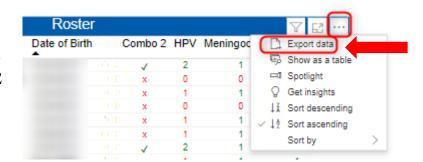

# 1. Filter Reports

 Preventive Care Rosters can now be filtered by PCP NPI, PCP name, and PCP address, ONCE EXPORTED. Preventive Care > Choose a Rosters > Click ... > Select "Export Data"